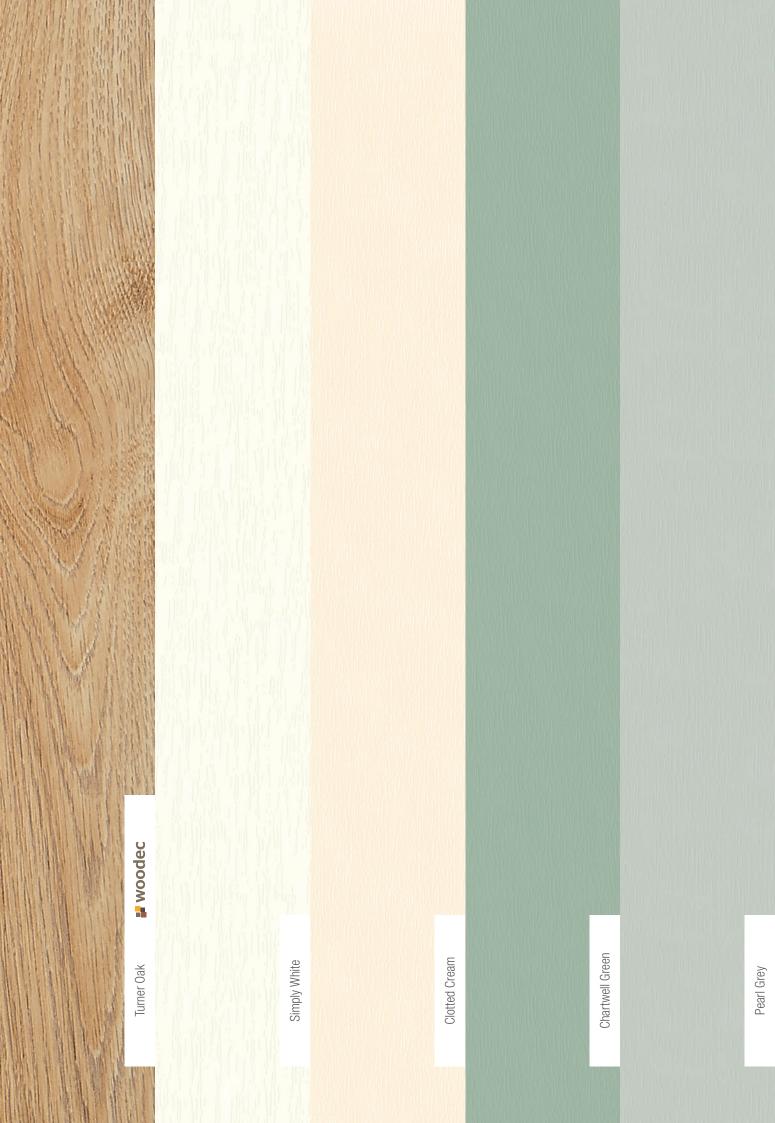

#### **Colour Combinations**

Choose from a wide range of colour options. Each Rio Flush Fit window even has the option of featuring the same colour finish inside the home, for a custom look consistent with the home's interior.

Simply White / White

Simply White / White

Chartwell Green / Chartwell Green

Chartwell Green / White

Clotted Cream / Clotted Cream

Clotted Cream / White

Pearl Grey / Pearl Grey

Pearl Grey / White

#### **Exclusive to REHAU**

Turner Oak / Turner Oak

Turner Oak / White

**woodec** 

Authentic textured wood finish