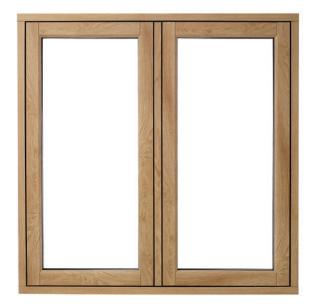

## **ALWAYS LOOKING GOOD**

Rio Flush Fit Windows

When it comes to design features and sophisticated styling, the Rio Flush Fit window is in a class of its own. The windows have been specially designed so that the opening sash of your window sits flush with the outer frame, giving a unique sleek and seamless appearance.

As with all REHAU windows, safety, security and longevity of your windows is paramount. Your Rio Flush Fit windows benefit from enhanced noise reduction, high energy efficiency and are easy to maintain, keeping your windows looking good throughout their lifetime.