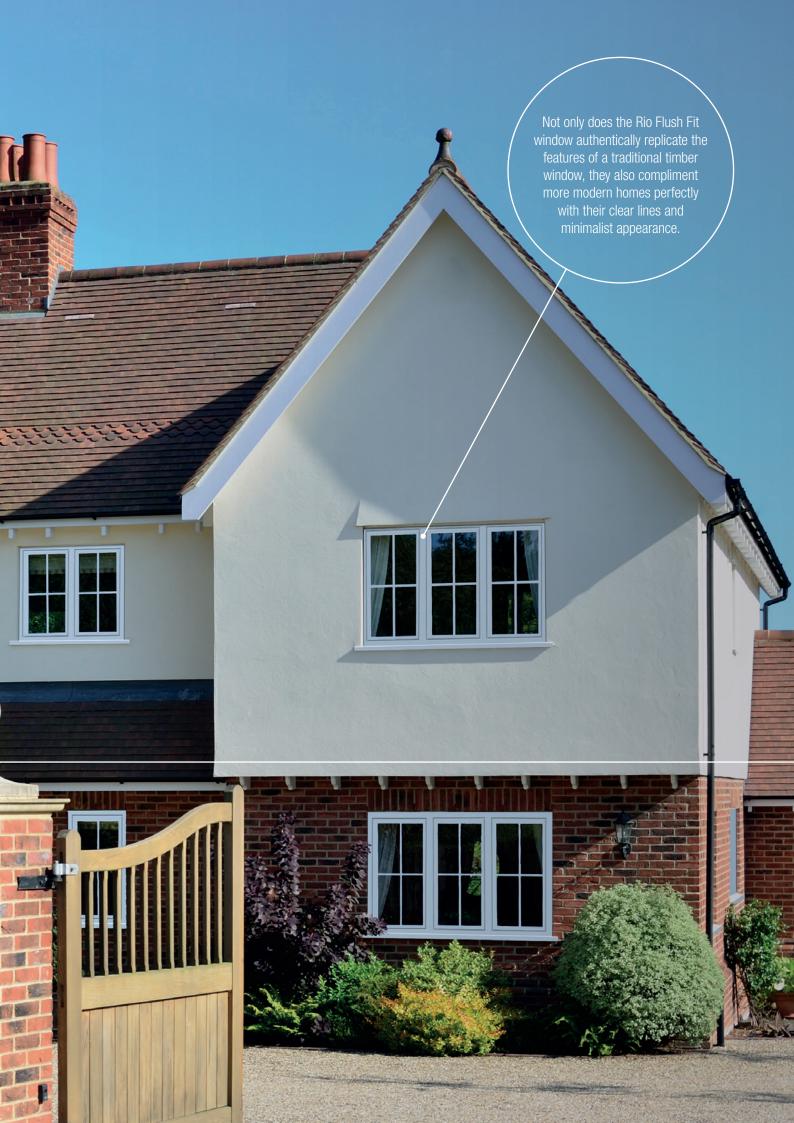

## **ALWAYS LOOKING GOOD**

Rio Flush Fit Windows

When it comes to design features and sophisticated styling, the Rio Flush Fit window is in a class of its own. The windows have been specially designed so that the opening sash of your window sits flush with the outer frame, giving a unique sleek and seamless appearance.

As with all REHAU windows, safety, security and longevity of your windows is paramount. Your Rio Flush Fit windows benefit from enhanced noise reduction, high energy efficiency and are easy to maintain, keeping your windows looking good throughout their lifetime.