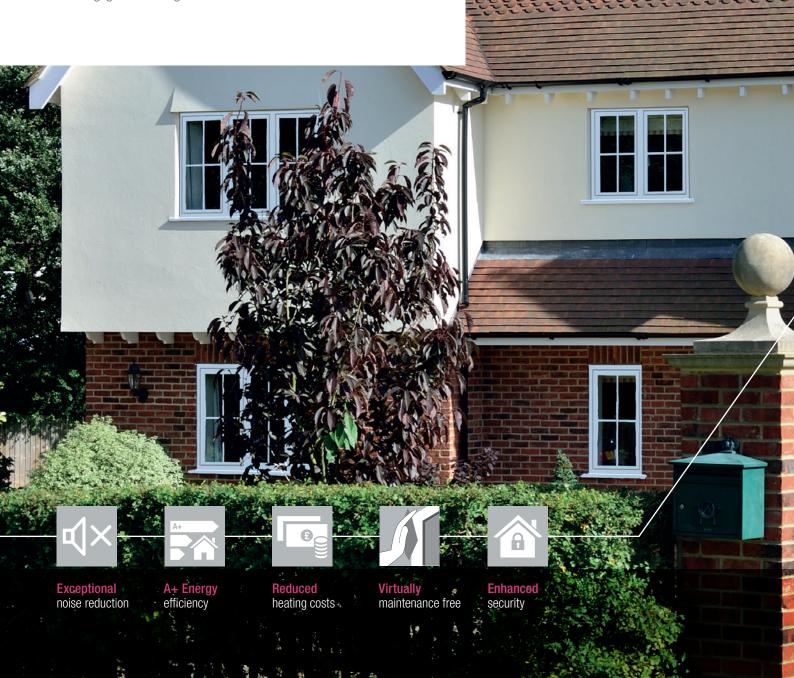

## **ALWAYS LOOKING GOOD**

Rio Flush Fit Windows

When it comes to design features and sophisticated styling, the Rio Flush Fit window is in a class of its own. The windows have been specially designed so that the opening sash of your window sits flush with the outer frame, giving a unique sleek and seamless appearance.

As with all REHAU windows, safety, security and longevity of your windows is paramount. Your Rio Flush Fit windows benefit from enhanced noise reduction, high energy efficiency and are easy to maintain, keeping your windows looking good throughout their lifetime.