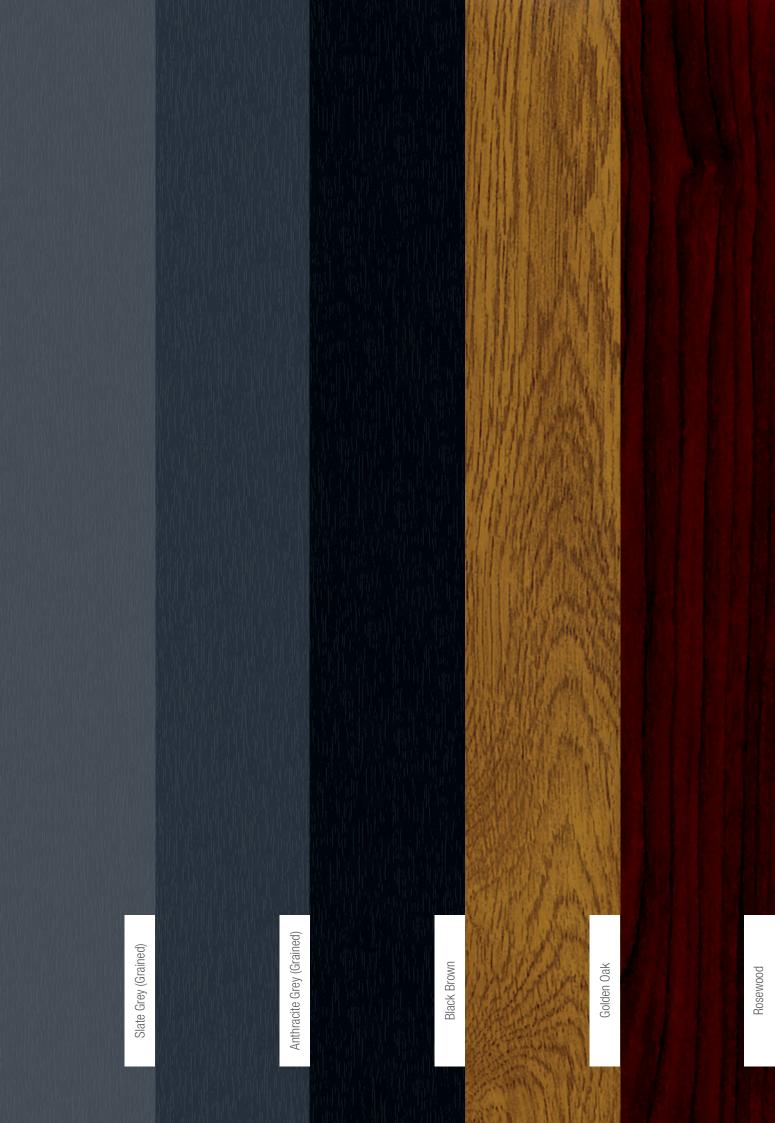

Slate Grey / White

**NEW** Grained both sides, available on Grey Base Profile

Anthracite Grey / Anthracite Grey

Anthracite Grey / White

Black Brown / Black Brown

White

Rosewood /

White

Rosewood / Rosewood

Black Brown /

Golden Oak / Golden Oak

Golden Oak / White