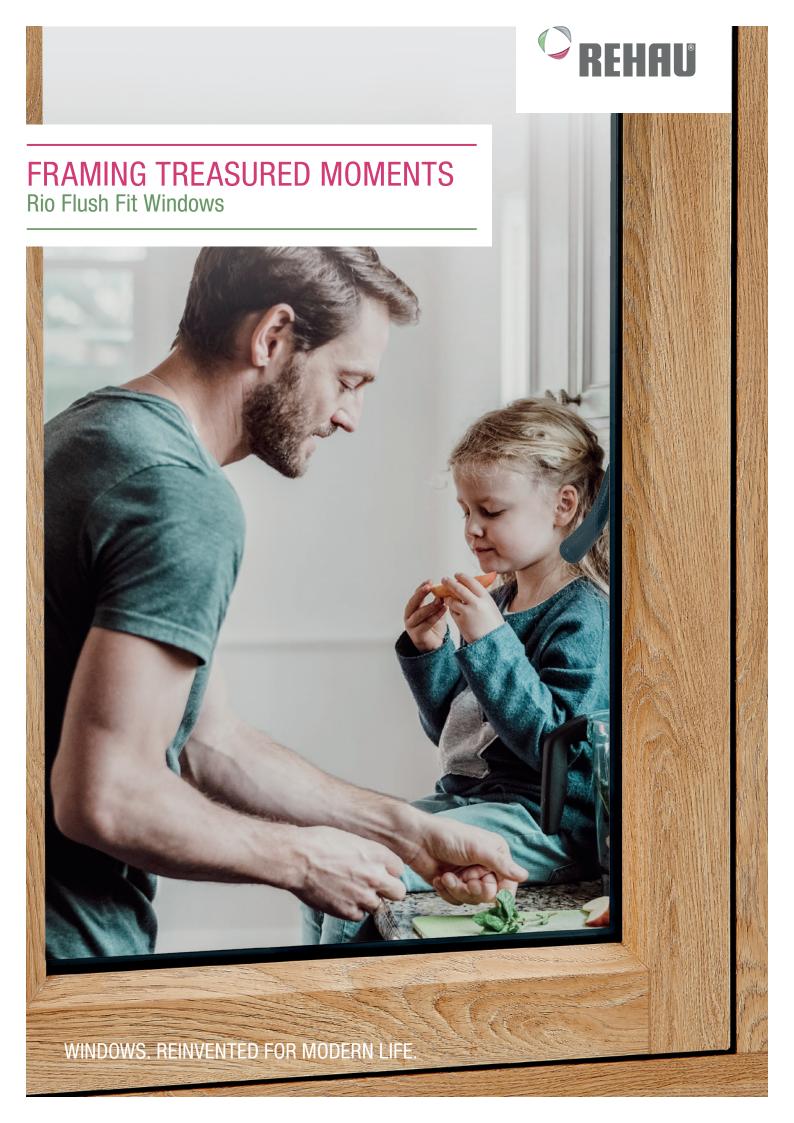

# FRAMING TREASURED MOMENTS

Rio Flush Fit Windows

Your home is the heart of your treasured moments. Frame those moments in style and elegance with Rio Flush Fit from REHAU.

REHAU has a proven track record for supplying some of the UK's most durable windows and doors for well over 50 years. The brand's German design heritage, combined with its state-of-the-art UK manufacturing plant, has established REHAU as the market leader for uPVC windows and door systems.

## **ALWAYS LOOKING GOOD**

Rio Flush Fit Windows

When it comes to design features and sophisticated styling, the Rio Flush Fit window is in a class of its own. The windows have been specially designed so that the opening sash of your window sits flush with the outer frame, giving a unique sleek and seamless appearance.