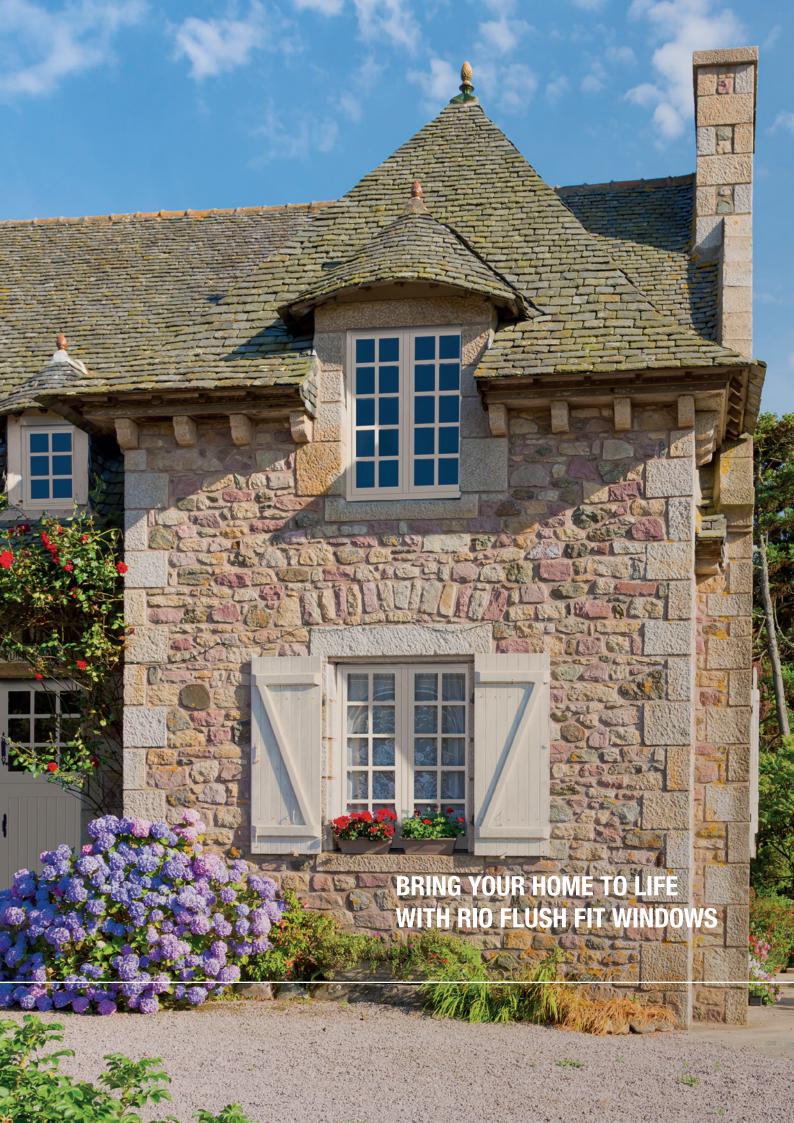

## SHOW YOUR TRUE COLOURS

Allow Rio to bring your home to life

The beautiful array of colour options have been carefully selected by a team of interior designers, to present you with a range to suit any home style and décor preference.

From the traditional and highly textured Turner Oak, to the modern Anthracite Grey, you will find the perfect match for your home.

Choose Rio Flush Fit to add a touch of timeless style to your home. Modern materials and a rich spectrum of colour options combine to offer a window with style and sophistication at its heart.