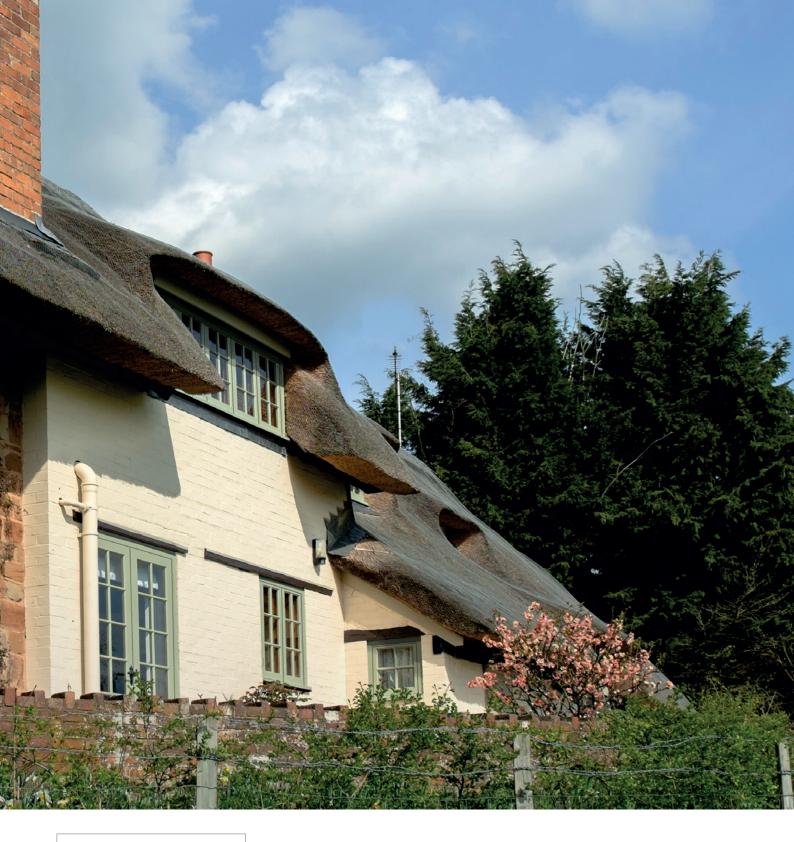

## SHOW YOUR TRUE COLOURS

Allow Rio to bring your home to life

The beautiful array of colour options have been carefully selected by a team of interior designers, to present you with a range to suit any home style and décor preference.

From the traditional and highly textured Turner Oak, to the modern Anthracite Grey, you will find the perfect match for your home.

Choose Rio Flush Fit to add a touch of timeless style to your home. Modern materials and a rich spectrum of colour options combine to offer a window with style and sophistication at its heart.